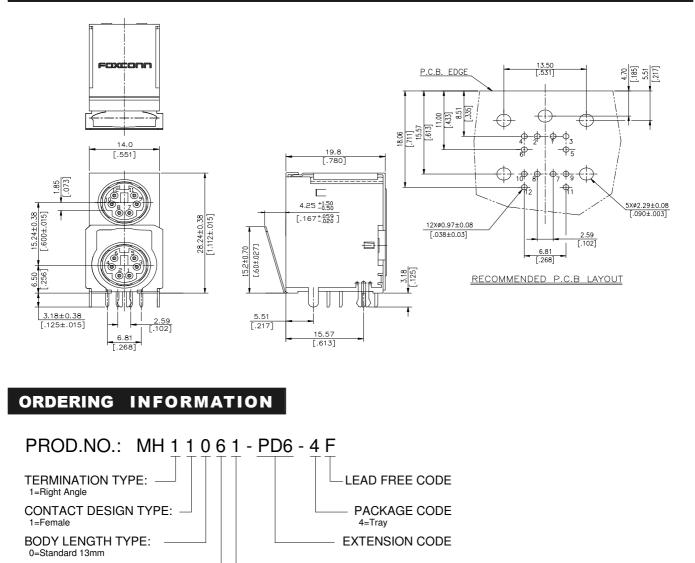

# DRAWING

POS. NO.

6=6 Pos

MH Series Double, R/A, T/H, Green&Purple, 6 Pos.

1=Gold Flash

CONTACT PLATING CODE